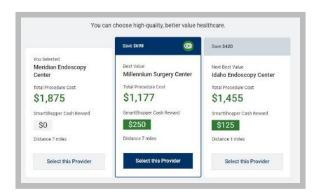

f care
  - o Your SmartShopper cash reward amount, if eligible\*





<sup>\*</sup>Keep in mind that not all facilities are eligible to offer a cash reward amount. Those that are eligible may display different cash reward amounts. These cash reward amounts are based on how affordable a procedure is at a given facility.

- Select the name of a facility to find out more information and see a cost breakdown of the procedure.
- Finally, schedule your appointment in one of two ways:
  - Contact the clinic or hospital and schedule the appointment yourself. You can find the phone number on the previous page of your search results.
  - Call the SmartShopper Personal Assistant Team at 866-507-3528 for help.
- You'll get your cash reward in the mail about six weeks after your claim is processed.







#### FAQs

# What's included in the estimated cost that I see when I search for care?

The estimated costs you see when you search for care include the services and fees that usually come with medical procedures. These include hospital stays, facility and doctor's fees, lab work and anesthesia. The estimated cost may also depend on your plan benefits and other factors, like what the coinsurance may be for a procedure and whether or not you've met your deductible for the year.

# Why do facilities charge more or less for the same procedure?

Each facility may have different expenses for the services it offers. Extra charges for a hospital stay, doctor's fees, lab work, anesthesia and other services related to a procedure can also add up at some facilities.

# Will I be penalized for not