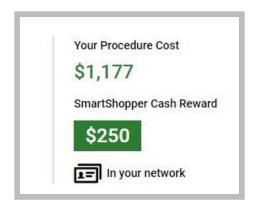

of care
  - o Your SmartShopper cash reward amount, if eligible\*





<sup>\*</sup>Keep in mind that not all facilities are eligible to offer a cash reward amount. Those that are eligible may display different cash reward amounts. These cash reward amounts are based on how affordable a procedure is at a given facility.

- Select the name of a facility to find out more information and see a cost breakdown of the procedure.
- Finally, schedule your appointment in one of two ways:
  - Contact the clinic or hospital and schedule the appointment yourself. You can find the phone number on the previous page of your search results.
  - Call the SmartShopper Personal Assistant Team at 866-507-3528 for help.
- You'll get your cash reward in the mail about six weeks after your claim is processed.







#### FAQs

# What's included in the estimated cost that I see when I search for care?

The estimated costs you see when you search for care include the services and fees that usually come with medical procedures. These include hospital stays, facility and doctor's fees, lab work and anesthesia. The estimated cost may also depend on your plan benefits and other factors, like what the coinsurance may be for a procedure and whether or not you've met your deductible for the year.

# Why do facilities charge more or less for the same procedure?

Each facility may have different expenses for the services it offers. Extra charges for a hospital stay, doctor's fees, lab work, anesthesia and other services related to a procedure can also add up at some facilities.

# Will I be penalized for n