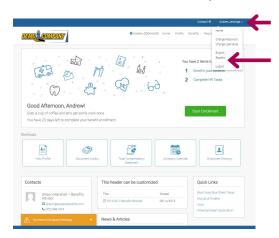

# Welcome to PBEnroll.com!

With PBEnroll, employees enjoy convenient online access to their benefits coverage 24 hours a day, seven days a week. Login now to learn about your benefit options and confirm your elections for the upcoming year!

01

You may begin using Prepare Benefits Enroll by going to **www.pbenroll.com** 

02

First time users will select "New User Registration" to create a Username & Password

The Company Identifier will be: **BishsRV** 

04

From the Home Page: Select "Start Benefits" to begin your Open Enrollment Benefits Elections

05

To change the language on the screen, click on your name in the top right corner of the screen as indicated below. Then select "Espanol"

# Key points to remember when making your elections!

- 1. Dependents need to be added on dependent screen before you can add them to any plan
  - Once on the plan election page (Medical, etc...)
     Check the box next to the dependent's name to add them to the plan (rates will adjust automatically)
- 2. All Plan documents are available on the right of the screen
- 3. All rates are represented "per pay period" on the plan screens
- 4. Remember to add beneficiary information at the end of the enrollment process for any Life Insurance Plan (Only Name, relationship and benefit percentage are required)
- 5. Employees may make changes to their benefits up until the enrollment deadline